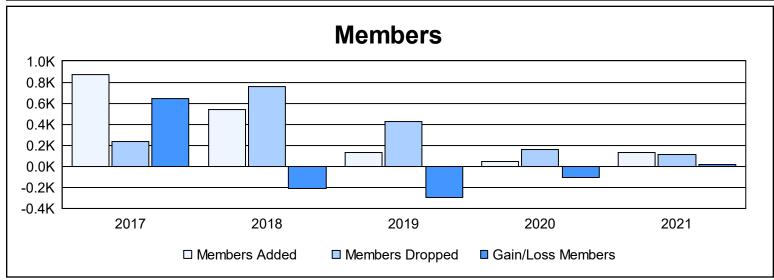

District 392 As of June 2021 Cumulative

| Year      | New<br>Clubs | Dropped<br>Clubs | Gain/<br>Loss<br>Clubs | New<br>Members | Charter<br>Members | Reinstate<br>Members | Transfer<br>Members | Total<br>Member<br>Added | Total<br>Members<br>Dropped | Gain/<br>Loss<br>Members |
|-----------|--------------|------------------|------------------------|----------------|--------------------|----------------------|---------------------|--------------------------|-----------------------------|--------------------------|
| 2016-2017 | 19           | 1                | 18                     | 288            | 572                | 0                    | 16                  | 876                      | 233                         | 643                      |
| 2017-2018 | 8            | 7                | 1                      | 244            | 270                | 15                   | 14                  | 543                      | 758                         | -215                     |
| 2018-2019 | 0            | 6                | -6                     | 29             | 66                 | 0                    | 32                  | 127                      | 423                         | -296                     |
| 2019-2020 | 0            | 3                | -3                     | 0              | 37                 | 7                    | 3                   | 47                       | 157                         | -110                     |
| 2020-2021 | 0            | 0                | 0                      | 114            | 8                  | 0                    | 9                   | 131                      | 113                         | 18                       |
| Average   | 5            | 3                | 2                      | 135            | 191                | 4                    | 15                  | 345                      | 337                         | 8                        |