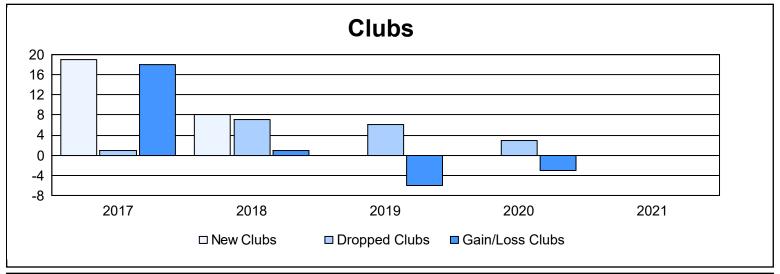

District 392 As of June 2021 Cumulative

| Year      | New<br>Clubs | Dropped<br>Clubs | Gain/<br>Loss<br>Clubs | New<br>Members | Charter<br>Members | Reinstate<br>Members | Transfer<br>Members | Total<br>Member<br>Added | Total<br>Members<br>Dropped | Gain/<br>Loss<br>Members |
|-----------|--------------|------------------|------------------------|----------------|--------------------|----------------------|---------------------|--------------------------|-----------------------------|--------------------------|
| 2016-2017 | 19           | 1                | 18                     | 288            | 572                | 0                    | 16                  | 876                      | 233                         | 643                      |
| 2017-2018 | 8            | 7                | 1                      | 244            | 270                | 15                   | 14                  | 543                      | 758                         | -215                     |
| 2018-2019 | 0            | 6                | -6                     | 29             | 66                 | 0                    | 32                  | 127                      | 423                         | -296                     |
| 2019-2020 | 0            | 3                | -3                     | 0              | 37                 | 7                    | 3                   | 47                       | 157                         | -110                     |
| 2020-2021 | 0            | 0                | 0                      | 114            | 8                  | 0                    | 9                   | 131                      | 113                         | 18                       |
| Average   | 5            | 3                | 2                      | 135            | 191                | 4                    | 15                  | 345                      | 337                         | 8                        |